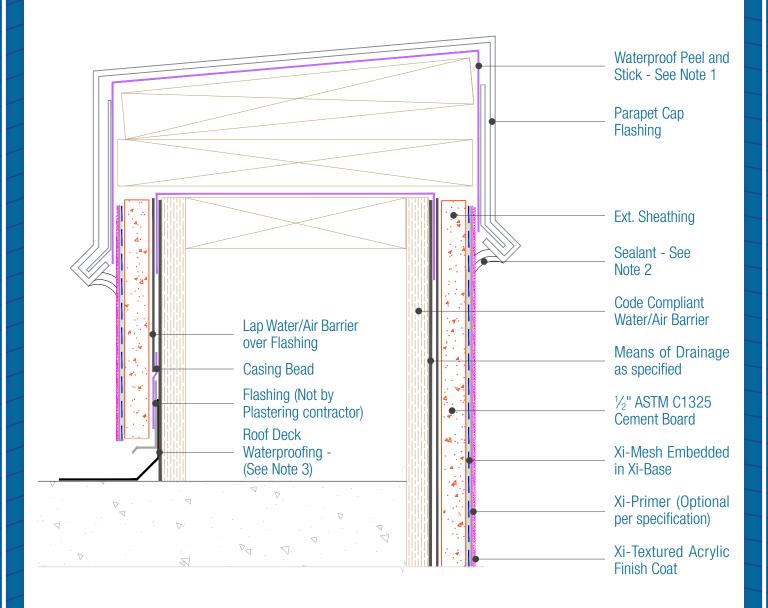

## DAFS-Cement Board Assembly Parapet

Date. 04-15-2021 | Detail. DAFSCB.VI.1 v1

## NOTES:

- 1. The Water/Air Barrier, means of drainage and installation of those materials is by others, they are shown for the clarity of the FXI materials only. For a full Cement Board Assembly See FXI WaterShield-CB Assembly.
- 2. Sealant should be omitted if the Parapet assembly must drain at this location.
- 3. Responsibility of the flashing is not necessarily that of the plastering contractor and should be denoted in the contract documents.